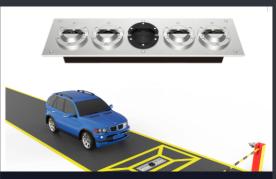

### **ENTRANCE**

Auto data stored by LPRs. Under belly scanners & facial data stored for theft prevention

### **UNDER BELLY SCAN**

Available space display & and red / green lights shall guide to a vacant spot