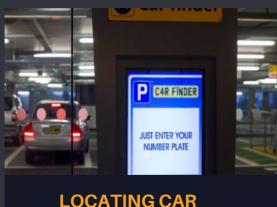

# Customer Convenience

Hassle free entry & exit with no queues

Hassle free entry & exit with no queues

Automated guidance system to find a vacant spot

Easy to locate your car on leaving

Easy pay

Ticket less entry / exit

### **GUIDANCE SYSTEM**

Improper parking detected and notified

Touch screens and app to help locate car