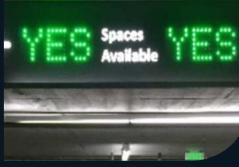

"Embrace the Future of Parking"

Let Technology Simplify Parking

VALUE

AVAILABLE SPACES

**AVAILABLE SPACE** 

**DISPLAY** 

### **UNDER BELLY SCAN**

Available space display & and red / green lights shall guide to a vacant spot