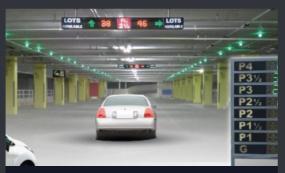

"Embrace the Future of Parking"

Let Technology Simplify Parking

VALUE

AVAILABLE SPACES

**AVAILABLE SPACE** 

**DISPLAY** 

Reduced parking charges

₹

EASE OF FINDING A PARKING SLOT

AUTO GUIDANCE SYSTEM

### **UNDER BELLY SCAN**

Available space display & and red / green lights shall guide to a vacant spot