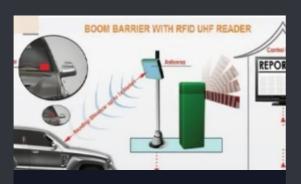

### **ENTRANCE**

Auto data stored by LPRs. Under belly scanners & facial data stored for theft prevention