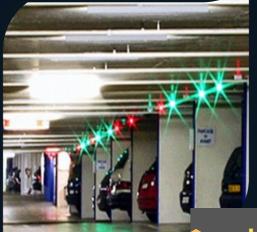

### **UNDER BELLY SCAN**

Available space display & and red / green lights shall guide to a vacant spot