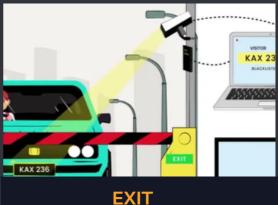

### **ENTRANCE**

Auto data stored by LPRs. Under belly scanners & facial data stored for theft prevention