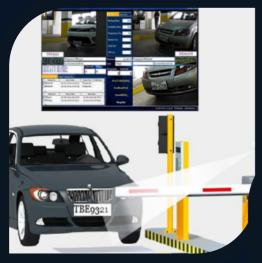

### **ENTRANCE**

Auto data stored by LPRs. Under belly scanners & facial data stored for theft prevention

## THEFT PREVENTION

**AUTO LPR DATA READERS** 