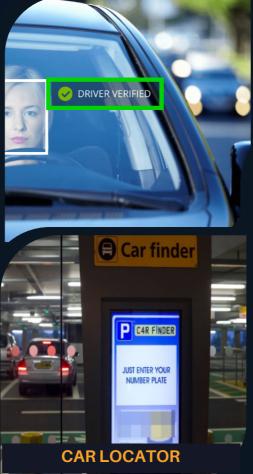

### **ENTRANCE**

Auto data stored by LPRs. Under belly scanners & facial data stored for theft prevention

### **GUIDANCE SYSTEM**

Improper parking detected and notified

Touch screens and app to help locate car