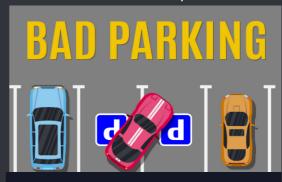

### **GUIDANCE SYSTEM**

Improper parking detected and notified

Touch screens and app to help locate car

### **IMPROPER PARKING**

improper parking is detected & notified

Display to notify charges, payment through fast tag & UPI